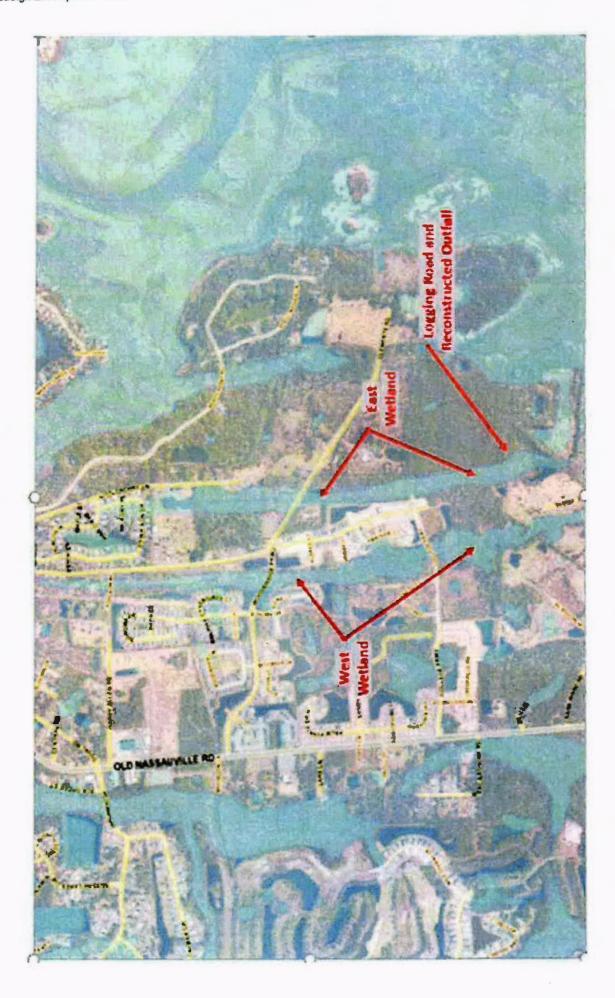

#### A. PROJECT DESCRIPTION

- The intent of this project is to analyze the historical and current conditions of the drainage basins associated with existing wetland areas located on the north and south side of Clements Road near the existing residence at 95329 Clements Road. This study is being prepared to determine the cause(s) of roadway overtopping that has been occurring during moderate to heavy rainfall events.
- 2. This project is located Clements Road near 95329 Clements Road.
- 3. The scope of this project is based on discussions with Nassau County Staff.

#### 3. Drainage Analysis

The Consultant will prepare hydrologic and hydraulic calculations to include the existing wetland system located north and south of Clements Road, existing drainage infrastructure at Clements Road and the unpermitted pond located south of Clements Road. Potential improvements to the existing system will also be analyzed including modifications to the existing pond. Tailwater elevations will be taken from existing permit information.