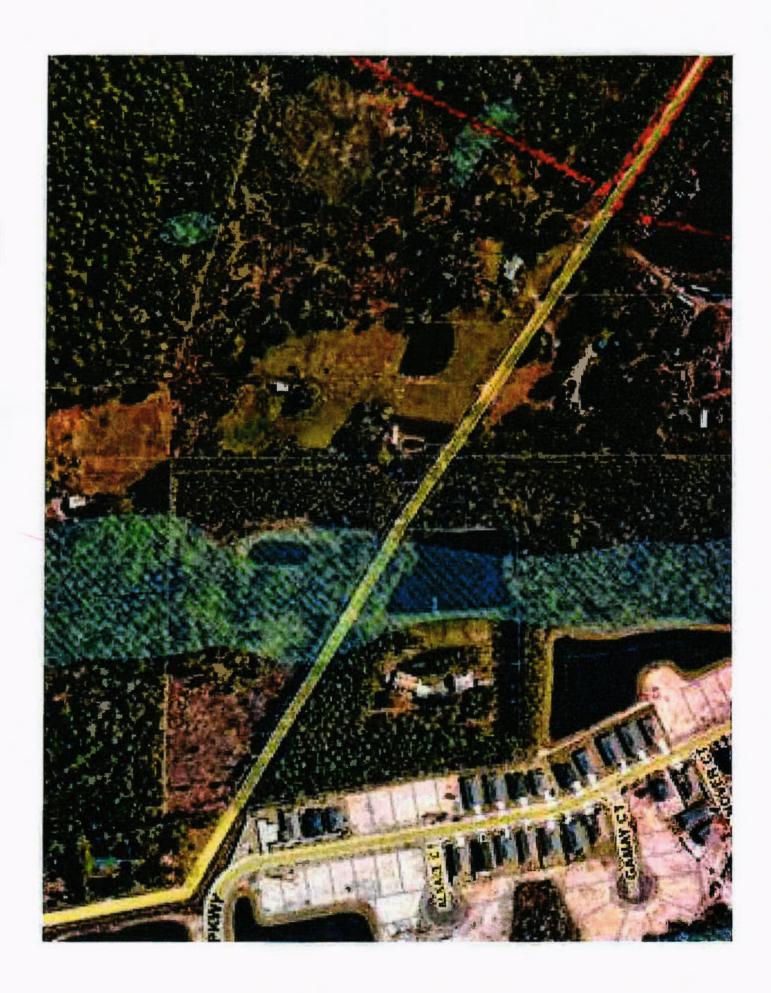

#### A. PROJECT DESCRIPTION

- The intent of this project is to analyze the historical and current conditions of the drainage basins associated with existing wetland areas located on the north and south side of Clements Road near the existing residence at 95329 Clements Road. This study is being prepared to determine the cause(s) of roadway overtopping that has been occurring during moderate to heavy rainfall events.
- 2. This project is located Clements Road near 95329 Clements Road.
- 3. The scope of this project is based on discussions with Nassau County Staff.

## 1. Data Collection

- a. Existing Stormwater Permit Information includes gathering all pertinent information including construction plans, drainage computations and correspondence from the St. Johns River Water Management District's (SJRWMD) online database.
- b. Existing Contour Information includes gathering all existing contour information for the project basins.
- c. Field Review includes a site visit by two Peters and Yaffee personnel to review the existing condition of the stormwater system and document existing drainage infrastructure, including any associated with the pond located south of Clements Road.
- d. Survey The Consultant shall provide survey services within the project limits as follows:
  - a. Prepare a survey map and digital file of the following items:

- i. Establish two site benchmarks.
- ii. Survey approximately 350' of Clements Road, north of the unpermitted pond on the south side of Clements Road
- Locate and provide invert, pipe size and material information for any cross drains under Clements Road with the survey limits of Clements Road.
- iv. Locate all visible discharge pipes form the unpermitted pond and provide invert, pipe size and material information.
- v. Locate any visible highwater marks in the wetland area south of the unpermitted pond.
- vi. Obtain a cross section of the existing berm on the southerly side of the unpermitted pond and include a top of water elevation and information on a control structure if it exist.
- vii. Perform two wetland cross sections south of the unpermitted pond one at the toe of the berm and one 50 feet southerly of the toe of berm through the wetlands. Each cross section will be approximately 500 feet in length.
- viii. Provide survey of normal water level and top of bank elevations (contours) for the unpermitted pond located south of Clements Road.
- Surveyed data will be referenced to NAD83/2011 horizontal datum and NAVD88 vertical datum.
- Survey deliverables will include a digital data (Cadd) files for the survey data in Microstation SS10 format and a signed and sealed survey map.